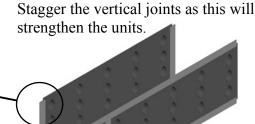

### 2. When cutting will intersect the pods

Use two cuts or cut off the end of the sheet. Allow enough flat sheet to take the joining strip.

4. Stagger the panels

Install with the flat face of the joining strip outwards to give maximum width for mortar bed.