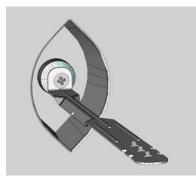

Looking into the open pod the fixings should look as shown below.

Place board over cavity

If additional fixings are required and ties are not needed then just fix the Surecav panel through the back of the pod using a screw and sealing washer.