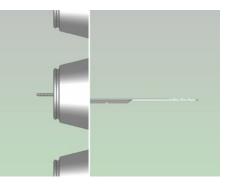

Looking into the open pod the fixings should look as shown below.

Place board over cavity

If additional fixings are required and ties are not needed then just fix the Surecav panel through the back of the pod using a screw and sealing washer.