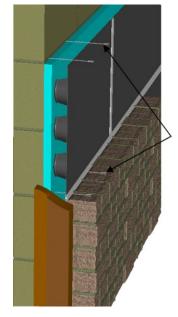

# 7. Keeping the cavity space cleanWhen building up the internal wall, ALWAYS ensure that a cavity board or length of timber is used to cover the cavity.It is essential that the cavity is kept free from mortar during construction.