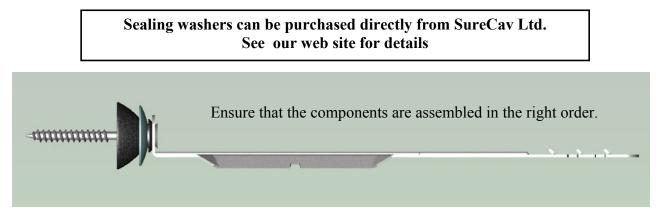

Looking into the open pod the fixings should look as shown below.

Place board over cavity

If additional fixings are required and ties are not needed then just fix the Surecav panel through the back of the pod using a screw and sealing washer.