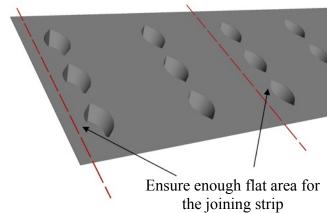

### 2. When cutting will intersect the pods

Use two cuts or cut off the end of the sheet. Allow enough flat sheet to take the joining strip.

4. Stagger the panels

Install with the flat face of the joining strip outwards to give maximum width for mortar bed.